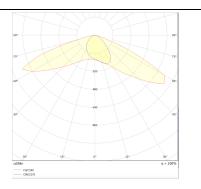

## Photometry

| Product                    |                                  |
|----------------------------|----------------------------------|
| Real power (W)             | 60                               |
| Real luminous flux (Lm)    | 7500                             |
| Luminous efficiency (Lm/W) | 125                              |
| Beam angle (º)             | т1                               |
| Colour                     | grey                             |
| Control gear included      | yes                              |
| Control gear               | 1-10V                            |
| Type of LED                | LUMILEDS 3030                    |
| Average life time (h)      | Up to 100,000hrs LM70,Ta<br>25°C |
| Colour temperature (K)     | 3000K                            |
| Colour consistency (SDCM)  | <5                               |
| CRI                        | >80                              |
| ІК                         | IK09                             |