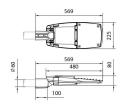

from the family VOYAGER with a power of 60W and a lighting distribution type T1 with a real lumen output of 7500lm, and an efficiency of 125lm/W, CRI ≥70 with a 1-10V dimmable driver, made in Die Cast Aluminium Body, Front Tempered Glass and finished in Grey color



| Item code    | 86.0505.4412.03                               |
|--------------|-----------------------------------------------|
| Product type | Outdoor                                       |
| Category     | Street lights                                 |
| Family       | Voyager                                       |
| Pictograms   | (☐) 220 v<br>240 v<br>850° C € Driver<br>INCL |
|              | 1-10V (1) (1) (1) (1) (1) (1) (1) (1) (1) (1) |
|              | SDCM 50000h<br>5 L70B10                       |

## Scheme



## Photometry



| Product                    |                                  |
|----------------------------|----------------------------------|
| Real power (W)             | 60                               |
| Real luminous flux (Lm)    | 7500                             |
| Luminous efficiency (Lm/W) | 125                              |
| Beam angle (º)             | т1                               |
| Colour                     | grey                             |
| Control gear included      | yes                              |
| Control gear               | 1-10V                            |
| Type of LED                | LUMILEDS 3030                    |
| Average life time (h)      | Up to 100,000hrs LM70,Ta<br>25°C |
| Colour temperature (K)     | 3000K