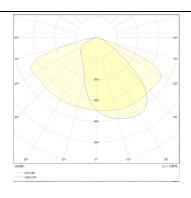

## Photometry

| Product                    |                                  |
|----------------------------|----------------------------------|
| Real power (W)             | 60                               |
| Real luminous flux (Lm)    | 7500                             |
| Luminous efficiency (Lm/W) | 125                              |
| Beam angle (º)             | T2                               |
| Colour                     | grey                             |
| Control gear included      | yes                              |
| Control gear               | 1-10V                            |
| Type of LED                | LUMILEDS 3030                    |
| Average life time (h)      | Up to 100,000hrs LM70,Ta<br>25°C |
| Colour temperature (K)     | 3000K                            |
| Colour consistency (SDCM)  | <5                               |
| CRI                        | >80                              |
| IK                         | IK09                             |