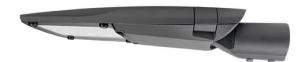

## Voyager

Lavov Street Light from the family VOYAGER with a power of 60W and a lighting distribution type T2 with a real lumen output of 7500lm, and an efficiency of 125lm/W, CRI ≥70 with a 1-10V dimmable driver, made in Die Cast Aluminium Body, Front Tempered Glass and finished in Grey color