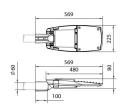

## Voyager

Lavov Street Light from the family VOYAGER with a power of 60W and a lighting distribution type T2 with a real lumen output of 7500lm, and an efficiency of 125lm/W, CRI ≥70 with a 1-10V dimmable driver, made in Die Cast Aluminium Body, Front Tempered Glass and finished in Grey color

| Item code    | 86.OS05.4422.03         |
|--------------|-------------------------|
| Product type | Outdoor                 |
| Category     | Street lights           |
| Family       | Voyager                 |
| Pictograms   | 220 v                   |
|              | 1-10V P CRI 66 70       |
|              | SDCM 50000h<br>5 L70B10 |

## Scheme



## Photometry



| Product                    |                                  |
|----------------------------|----------------------------------|
| Real power (W)             | 60                               |
| Real luminous flux (Lm)    | 7500                             |
| Luminous efficiency (Lm/W) | 125                              |
| Beam angle (º)             | T2                               |
| Colour                     | grey                             |
| Control gear included      | yes                              |
| Control gear               | 1-10V                            |
| Type of LED                | LUMILEDS 3030                    |
| Average life time (h)      | Up to 100,000hrs LM70,Ta<br>25°C |
| Colour temperature (K)     | 3000K