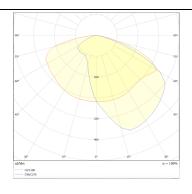

## **Photometry**

| Product                    |                                  |
|----------------------------|----------------------------------|
| Real power (W)             | 60                               |
| Real luminous flux (Lm)    | 7500                             |
| Luminous efficiency (Lm/W) | 125                              |
| Beam angle (º)             | Т3                               |
| Colour                     | grey                             |
| Control gear included      | yes                              |
| Control gear               | 1-10V                            |
| Type of LED                | LUMILEDS 3030                    |
| Average life time (h)      | Up to 100,000hrs LM70,Ta<br>25°C |
| Colour temperature (K)     | 3000K                            |
| Colour consistency (SDCM)  | <5                               |
| CRI                        | >80                              |
| IK                         | IK09                             |