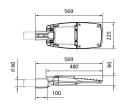

## Voyager

Lavov Street Light from the family VOYAGER with a power of 60W and a lighting distribution type T3 with a real lumen output of 7500lm, and an efficiency of 125lm/W, CRI ≥70 with a 1-10V dimmable driver, made in Die Cast Aluminium Body, Front Tempered Glass and finished in Grey color

| Item code    | 86.OS05.4432.03                  |
|--------------|----------------------------------|
| Product type | Outdoor                          |
| Category     | Street lights                    |
| Family       | Voyager                          |
| Pictograms   | 220 v                            |
|              | 1-10V P CRI 66 70                |
|              | <b>SDCM</b> 50000h <b>L70B10</b> |

## Scheme



## **Photometry**



| Product                    |                                  |
|----------------------------|----------------------------------|
| Real power (W)             | 60                               |
| Real luminous flux (Lm)    | 7500                             |
| Luminous efficiency (Lm/W) | 125                              |
| Beam angle (º)             | Т3                               |
| Colour                     | grey                             |
| Control gear included      | yes                              |
| Control gear               | 1-10V                            |
| Type of LED                | LUMILEDS 3030                    |
| Average life time (h)      | Up to 100,000hrs LM70,Ta<br>25°C |
| Colour temperature (K)     | 3000K