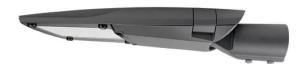

## Voyager

Lavov Street Light from the family VOYAGER with a power of 60W and a lighting distribution type T3 with a real lumen output of 7500lm, and an efficiency of 125lm/W, CRI ≥70 with a 1-10V dimmable driver, made in Die Cast Aluminium Body, Front Tempered Glass and finished in Grey color