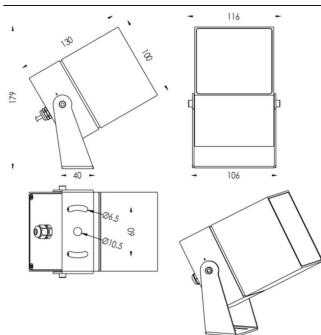

|                 |  |
| Category     | Spike Spot Light |            |                  |                           |                 |  |
| Family       | TUBEO-S          |            |                  |                           |                 |  |
| Subfamily    | TUBEO-S          |            |                  |                           |                 |  |
| Pictograms   |                  | ∑ <br>850° | <b>CRI</b><br>80 | SDCM<br>3                 | CE              |  |
|              | Driver<br>EXCL.  | On<br>Off  |                  | 50000h<br>L70 <b>B</b> 10 | <b>IP</b><br>65 |  |
|              | ⊋<br>335°        | تر<br>90°  | IK<br>05         |                           |                 |  |

## Dimensions

Product dimensions (mm)

100X100X130(H)mm

## Scheme



| Product                     |                   |  |  |
|-----------------------------|-------------------|--|--|
| Real power (W)              | 23                |  |  |
| Real luminous flux (Lm)     | 1749              |  |  |
| Luminous efficiency (Lm/W)  | 76.04000000000000 |  |  |
| Beam angle (º)              | 10                |  |  |
| Life time (h)               | 50000h L70B10     |  |  |
| IP                          | 67                |  |  |
| Electrical class insulation | Class II          |  |  |
| Colour                      | White             |  |  |
| Control gear included       | Yes               |  |  |
| Control gear                | ON-OFF            |  |  |
| Light source                | LED               |  |  |
| Type of LED                 | 1x23W CREE 1