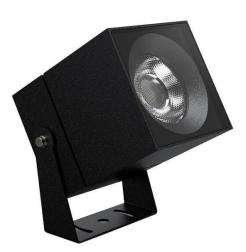

## **TUBEO-S**

Lavov spike spot light from the family TUBEO-S with a power of 23W and a 10 degrees beam angle. With a total lumen output of 1749Im and a luminous efficiency of 76.040000000000006lm/W. Made in Die Cast Aluminum body, steel bracket and Tempered Glass cover and finished in White colour. IP67 and IK10 degree of protection ON-OFF driver.

| Item code    | 86.0505.5321.01  |            |                  |                           |                 |  |
|--------------|------------------|------------|------------------|---------------------------|-----------------|--|
| Product type | Outdoor          |            |                  |                           |                 |  |
| Category     | Spike Spot Light |            |                  |                           |                 |  |
| Family       | TUBEO-S          |            |                  |                           |                 |  |
| Subfamily    | TUBEO-S          |            |                  |                           |                 |  |
| Pictograms   |                  | ∑ <br>850° | <b>CRI</b><br>80 | SDCM<br>3                 | CE              |  |
|              | Driver<br>EXCL.  | On<br>Off  |                  | 50000h<br>L70 <b>B</b> 10 | <b>IP</b><br>65 |  |
|              | ⊋<br>335°        | تر<br>90°  | IK<br>05         |                           |                 |  |