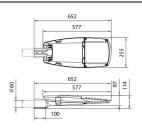

## Voyager

Lavov Street Light from the family VOYAGER with a power of 80W and a lighting distribution type T1 with a real lumen output of 10000lm, and an efficiency of 125lm/W, CRI ≥70 with a 1-10V dimmable driver, made in Die Cast Aluminium Body, Front Tempered Glass and finished in Grey color



| Scheme |
|--------|
|--------|



al la

## Photometry



| Product                    |                                  |
|----------------------------|----------------------------------|
| Real power (W)             | 80                               |
| Real luminous flux (Lm)    | 10000                            |
| Luminous efficiency (Lm/W) | 125                              |
| Beam angle (º)             | т1                               |
| Colour                     | grey                             |
| Control gear included      | yes                              |
| Control gear               | 1-10V                            |
| Type of LED                | LUMILEDS 3030                    |
| Average life time (h)      | Up to 100,000hrs LM70,Ta<br>25°C |
| Colour temperature (K)     | 3000K