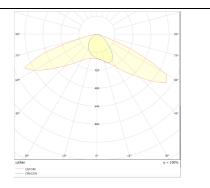

## Voyager

Lavov Street Light from the family VOYAGER with a power of 80W and a lighting distribution type T1 with a real lumen output of 10000lm, and an efficiency of 125lm/W, CRI ≥70 with a 1-10V dimmable driver, made in Die Cast Aluminium Body, Front Tempered Glass and finished in Grey color