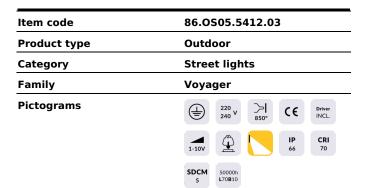

## Photometry

| Product                    |                                  |
|----------------------------|----------------------------------|
| Real power (W)             | 80                               |
| Real luminous flux (Lm)    | 10000                            |
| Luminous efficiency (Lm/W) | 125                              |
| Beam angle (º)             | т1                               |
| Colour                     | grey                             |
| Control gear included      | yes                              |
| Control gear               | 1-10V                            |
| Type of LED                | LUMILEDS 3030                    |
| Average life time (h)      | Up to 100,000hrs LM70,Ta<br>25°C |
| Colour temperature (K)     | 3000K                            |
| Colour consistency (SDCM)  | <5                               |
| CRI                        | >80                              |
| ІК                         | IK09                             |