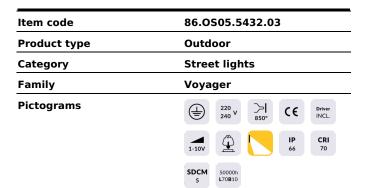

## Voyager

Lavov Street Light from the family VOYAGER with a power of 80W and a lighting distribution type T3 with a real lumen output of 10000lm, and an efficiency of 125lm/W, CRI ≥70 with a 1-10V dimmable driver, made in Die Cast Aluminium Body, Front Tempered Glass and finished in Grey color

## Photometry

| Product                    |                                  |
|----------------------------|----------------------------------|
| Real power (W)             | 80                               |
| Real luminous flux (Lm)    | 10000                            |
| Luminous efficiency (Lm/W) | 125                              |
| Beam angle (º)             | Т3                               |
| Colour                     | grey                             |
| Control gear included      | yes                              |
| Control gear               | 1-10V                            |
| Type of LED                | LUMILEDS 3030                    |
| Average life time (h)      | Up to 100,000hrs LM70,Ta<br>25°C |
| Colour temperature (K)     | 3000K                            |
| Colour consistency (SDCM)  | <5                               |
| CRI                        | >80                              |
| ІК                         | IK09                             |