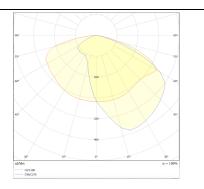

## Voyager

Lavov Street Light from the family VOYAGER with a power of 80W and a lighting distribution type T3 with a real lumen output of 10000lm, and an efficiency of 125lm/W, CRI ≥70 with a 1-10V dimmable driver, made in Die Cast Aluminium Body, Front Tempered Glass and finished in Grey color