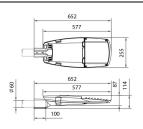

## Voyager

Lavov Street Light from the family VOYAGER with a power of 80W and a lighting distribution type T3 with a real lumen output of 10000lm, and an efficiency of 125lm/W, CRI ≥70 with a 1-10V dimmable driver, made in Die Cast Aluminium Body, Front Tempered Glass and finished in Grey color