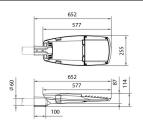

## Voyager

Lavov Street Light from the family VOYAGER with a power of 100W and a lighting distribution type T2 with a real lumen output of 12500lm, and an efficiency of 125lm/W, CRI ≥70 with a 1-10V dimmable driver, made in Die Cast Aluminium Body, Front Tempered Glass and finished in Grey color

| ltem code    | 86.OS05.6422.03              |
|--------------|------------------------------|
| Product type | Outdoor                      |
| Category     | Street lights                |
| Family       | Voyager                      |
| Pictograms   | (1) 220 v (2) CE Driver INCL |
|              | 1-10V                        |
|              | 50000h<br>5 L70B10           |

## Scheme



## Photometry



| Product                    |                                  |
|----------------------------|----------------------------------|
| Real power (W)             | 100                              |
| Real luminous flux (Lm)    | 12500                            |
| Luminous efficiency (Lm/W) | 125                              |
| Beam angle (º)             | Т2                               |
| Colour                     | grey                             |
| Control gear included      | yes                              |
| Control gear               | 1-10V                            |
| Type of LED                | LUMILEDS 3030                    |
| Average life time (h)      | Up to 100,000hrs LM70,Ta<br>25°C |
| Colour temperature (K)     | 3000K