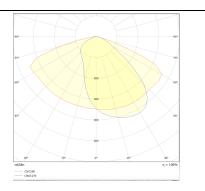

## Photometry

| Product                    |                                  |
|----------------------------|----------------------------------|
| Real power (W)             | 100                              |
| Real luminous flux (Lm)    | 12500                            |
| Luminous efficiency (Lm/W) | 125                              |
| Beam angle (º)             | Т2                               |
| Colour                     | grey                             |
| Control gear included      | yes                              |
| Control gear               | 1-10V                            |
| Type of LED                | LUMILEDS 3030                    |
| Average life time (h)      | Up to 100,000hrs LM70,Ta<br>25°C |
| Colour temperature (K)     | 3000K                            |
| Colour consistency (SDCM)  | <3                               |
| CRI                        | >80                              |
| IK                         | IK09                             |
|                            |                                  |