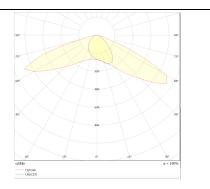

## Photometry

| Product                    |                                  |
|----------------------------|----------------------------------|
| Real power (W)             | 120                              |
| Real luminous flux (Lm)    | 15000                            |
| Luminous efficiency (Lm/W) | 125                              |
| Beam angle (º)             | т1                               |
| Colour                     | grey                             |
| Control gear included      | yes                              |
| Control gear               | 1-10V                            |
| Type of LED                | LUMILEDS 3030                    |
| Average life time (h)      | Up to 100,000hrs LM70,Ta<br>25°C |
| Colour temperature (K)     | 3000K                            |
| Colour consistency (SDCM)  | <3                               |
| CRI                        | >80                              |
| ІК                         | IK09                             |