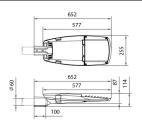

family VOYAGER with a power of 120W and a lighting distribution type T1 with a real lumen output of 15000lm, and an efficiency of 125lm/W, CRI ≥70 with a 1-10V dimmable driver, made in Die Cast Aluminium Body, Front Tempered Glass and finished in Grey color

| ltem code    | 86.0505.7412.03                                |
|--------------|------------------------------------------------|
| Product type | Outdoor                                        |
| Category     | Street lights                                  |
| Family       | Voyager                                        |
| Pictograms   | (→ 220 v )→ C€ Driver<br>240 v ,850° C€ Driver |
|              | 1-10V (1) (1) (1) (1) (1) (1) (1) (1) (1) (1)  |
|              | SDCM 50000h<br>5 L70B10                        |

## Scheme



## Photometry



| Product                    |                                  |
|----------------------------|----------------------------------|
| Real power (W)             | 120                              |
| Real luminous flux (Lm)    | 15000                            |
| Luminous efficiency (Lm/W) | 125                              |
| Beam angle (º)             | т1                               |
| Colour                     | grey                             |
| Control gear included      | yes                              |
| Control gear               | 1-10V                            |
| Type of LED                | LUMILEDS 3030                    |
| Average life time (h)      | Up to 100,000hrs LM70,Ta<br>25°C |
| Colour temperature (K)     | 3000K