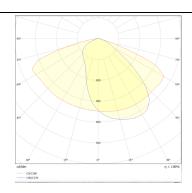

## **Photometry**

Scheme

| Product                    |                                  |
|----------------------------|----------------------------------|
| Real power (W)             | 120                              |
| Real luminous flux (Lm)    | 15000                            |
| Luminous efficiency (Lm/W) | 125                              |
| Beam angle (º)             | T2                               |
| Colour                     | grey                             |
| Control gear included      | yes                              |
| Control gear               | 1-10V                            |
| Type of LED                | LUMILEDS 3030                    |
| Average life time (h)      | Up to 100,000hrs LM70,Ta<br>25°C |
| Colour temperature (K)     | 3000K                            |
| Colour consistency (SDCM)  | <3                               |
| CRI                        | >80                              |
| IK                         | IK09                             |