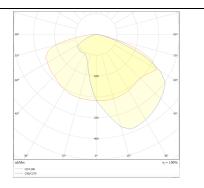

## Photometry

| Product                    |                                  |
|----------------------------|----------------------------------|
| Real power (W)             | 120                              |
| Real luminous flux (Lm)    | 15000                            |
| Luminous efficiency (Lm/W) | 125                              |
| Beam angle (º)             | Т3                               |
| Colour                     | grey                             |
| Control gear included      | yes                              |
| Control gear               | 1-10V                            |
| Type of LED                | LUMILEDS 3030                    |
| Average life time (h)      | Up to 100,000hrs LM70,Ta<br>25°C |
| Colour temperature (K)     | 3000K                            |
| Colour consistency (SDCM)  | <3                               |
| CRI                        | >80                              |
| ІК                         | IK09                             |