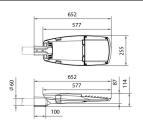

## Voyager

Lavov Street Light from the family VOYAGER with a power of 120W and a lighting distribution type T3 with a real lumen output of 15000lm, and an efficiency of 125lm/W, CRI ≥70 with a 1-10V dimmable driver, made in Die Cast Aluminium Body, Front Tempered Glass and finished in Grey color

| ltem code    | 86.0505.7432.03              |
|--------------|------------------------------|
| Product type | Outdoor                      |
| Category     | Street lights                |
| Family       | Voyager                      |
| Pictograms   | (1) 220 v (2) CE Driver INCL |
|              | 1-10V                        |
|              | 50000h<br>5 L70B10           |

## Scheme



## Photometry



| Product                    |                                  |
|----------------------------|----------------------------------|
| Real power (W)             | 120                              |
| Real luminous flux (Lm)    | 15000                            |
| Luminous efficiency (Lm/W) | 125                              |
| Beam angle (º)             | Т3                               |
| Colour                     | grey                             |
| Control gear included      | yes                              |
| Control gear               | 1-10V                            |
| Type of LED                | LUMILEDS 3030                    |
| Average life time (h)      | Up to 100,000hrs LM70,Ta<br>25°C |
| Colour temperature (K)     | 3000K