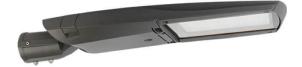

## Voyager

Lavov Street Light from the family VOYAGER with a power of 120W and a lighting distribution type T1 with a real lumen output of 15000lm, and an efficiency of 125lm/W, CRI ≥70 with a 1-10V dimmable driver, made in Die Cast Aluminium Body, Front Tempered Glass and finished in Grey color

| Item code    | 86.0505.8412.03                                 |
|--------------|-------------------------------------------------|
| Product type | Outdoor                                         |
| Category     | Street lights                                   |
| Family       | Voyager                                         |
| Pictograms   | (→ 220 v )→  C € Driver<br>240 v 850° C € INCL. |
|              | 1-10V 🚊 🔽 IP CRI<br>66 70                       |
|              | SDCM 50000h<br>5 L70B10                         |