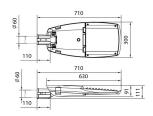

VOYAGER with a power of 120W and a lighting distribution type T1 with a real lumen output of 15000lm, and an efficiency of 125lm/W, CRI ≥70 with a 1-10V dimmable driver, made in Die Cast Aluminium Body, Front Tempered Glass and finished in Grey color

| Item code    | 86.0505.8412.03                                 |
|--------------|-------------------------------------------------|
| Product type | Outdoor                                         |
| Category     | Street lights                                   |
| Family       | Voyager                                         |
| Pictograms   | (→ 220 v )→  C € Driver<br>240 v 850° C € INCL. |
|              | 1-10V 🚊 🔽 IP CRI<br>66 70                       |
|              | SDCM 50000h<br>5 L70B10                         |

## Scheme



## Photometry



| Product                    |                                  |
|----------------------------|----------------------------------|
| Real power (W)             | 120                              |
| Real luminous flux (Lm)    | 15000                            |
| Luminous efficiency (Lm/W) | 125                              |
| Beam angle (º)             | т1                               |
| Colour                     | grey                             |
| Control gear included      | yes                              |
| Control gear               | 1-10V                            |
| Type of LED                | LUMILEDS 3030                    |
| Average life time (h)      | Up to 100,000hrs LM70,Ta<br>25°C |
| Colour temperature (K)     | 3000K