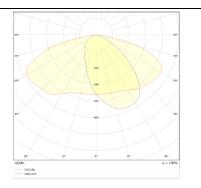

## Photometry

| Product                    |                                  |
|----------------------------|----------------------------------|
| Real power (W)             | 120                              |
| Real luminous flux (Lm)    | 15000                            |
| Luminous efficiency (Lm/W) | 125                              |
| Beam angle (º)             | т1                               |
| Colour                     | grey                             |
| Control gear included      | yes                              |
| Control gear               | 1-10V                            |
| Type of LED                | LUMILEDS 3030                    |
| Average life time (h)      | Up to 100,000hrs LM70,Ta<br>25°C |
| Colour temperature (K)     | 3000K                            |
| Colour consistency (SDCM)  | <3                               |
| CRI                        | >80                              |
| IK                         | IK09                             |
|                            |                                  |