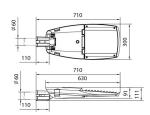

## Voyager

Lavov Street Light from the family VOYAGER with a power of 120W and a lighting distribution type T2 with a real lumen output of 15000lm, and an efficiency of 125lm/W, CRI ≥70 with a 1-10V dimmable driver, made in Die Cast Aluminium Body, Front Tempered Glass and finished in Grey color

| Item code    | 86.OS05.8422.03            |
|--------------|----------------------------|
| Product type | Outdoor                    |
| Category     | Street lights              |
| Family       | Voyager                    |
| Pictograms   | 220 v >   C € Driver INCL. |
|              | 1-10V P CRI 66 70          |
|              | SDCM 50000h<br>5 L70B10    |

## Scheme



## **Photometry**



| Product                    |                                  |
|----------------------------|----------------------------------|
| Real power (W)             | 120                              |
| Real luminous flux (Lm)    | 15000                            |
| Luminous efficiency (Lm/W) | 125                              |
| Beam angle (º)             | T2                               |
| Colour                     | grey                             |
| Control gear included      | yes                              |
| Control gear               | 1-10V                            |
| Type of LED                | LUMILEDS 3030                    |
| Average life time (h)      | Up to 100,000hrs LM70,Ta<br>25°C |
| Colour temperature (K)     | 3000K