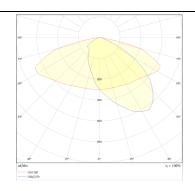

## **Photometry**

| Product                    |                                  |
|----------------------------|----------------------------------|
| Real power (W)             | 120                              |
| Real luminous flux (Lm)    | 15000                            |
| Luminous efficiency (Lm/W) | 125                              |
| Beam angle (º)             | T2                               |
| Colour                     | grey                             |
| Control gear included      | yes                              |
| Control gear               | 1-10V                            |
| Type of LED                | LUMILEDS 3030                    |
| Average life time (h)      | Up to 100,000hrs LM70,Ta<br>25°C |
| Colour temperature (K)     | 3000K                            |
| Colour consistency (SDCM)  | <3                               |
| CRI                        | >80                              |
| IK                         | IK09                             |