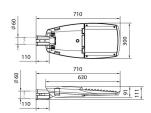

## Voyager

Lavov Street Light from the family VOYAGER with a power of 120W and a lighting distribution type T3 with a real lumen output of 15000lm, and an efficiency of 125lm/W, CRI ≥70 with a 1-10V dimmable driver, made in Die Cast Aluminium Body, Front Tempered Glass and finished in Grey color

| Item code    | 86.OS05.8432.03              |
|--------------|------------------------------|
| Product type | Outdoor                      |
| Category     | Street lights                |
| Family       | Voyager                      |
| Pictograms   | 220 v >   C €   Driver INCL. |
|              | 1-10V P CRI 70               |
|              | SDCM 50000h<br>5 L70B10      |

## Scheme



## **Photometry**



| Product                    |                                  |
|----------------------------|----------------------------------|
| Real power (W)             | 120                              |
| Real luminous flux (Lm)    | 15000                            |
| Luminous efficiency (Lm/W) | 125                              |
| Beam angle (º)             | Т3                               |
| Colour                     | grey                             |
| Control gear included      | yes                              |
| Control gear               | 1-10V                            |
| Type of LED                | LUMILEDS 3030                    |
| Average life time (h)      | Up to 100,000hrs LM70,Ta<br>25°C |
| Colour temperature (K)     | 3000K