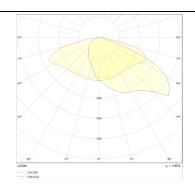

## **Photometry**

| Product                    |                                  |
|----------------------------|----------------------------------|
| Real power (W)             | 120                              |
| Real luminous flux (Lm)    | 15000                            |
| Luminous efficiency (Lm/W) | 125                              |
| Beam angle (º)             | Т3                               |
| Colour                     | grey                             |
| Control gear included      | yes                              |
| Control gear               | 1-10V                            |
| Type of LED                | LUMILEDS 3030                    |
| Average life time (h)      | Up to 100,000hrs LM70,Ta<br>25°C |
| Colour temperature (K)     | 3000K                            |
| Colour consistency (SDCM)  | <3                               |
| CRI                        | >80                              |
| IK                         | IK09                             |