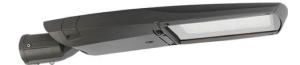

## Voyager

Lavov Street Light from the family VOYAGER with a power of 120W and a lighting distribution type T3 with a real lumen output of 15000lm, and an efficiency of 125lm/W, CRI ≥70 with a 1-10V dimmable driver, made in Die Cast Aluminium Body, Front Tempered Glass and finished in Grey color