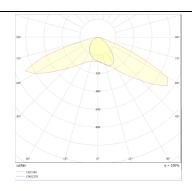

## **Photometry**

| Product                    |                                  |
|----------------------------|----------------------------------|
| Real power (W)             | 150                              |
| Real luminous flux (Lm)    | 18150                            |
| Luminous efficiency (Lm/W) | 121                              |
| Beam angle (º)             | T1                               |
| Colour                     | grey                             |
| Control gear included      | yes                              |
| Control gear               | 1-10V                            |
| Type of LED                | LUMILEDS 3030                    |
| Average life time (h)      | Up to 100,000hrs LM70,Ta<br>25°C |
| Colour temperature (K)     | 3000K                            |
| Colour consistency (SDCM)  | <3                               |
| CRI                        | >80                              |
| IK                         | IK09                             |