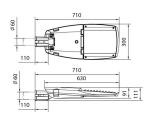

## Voyager

Lavov Street Light from the family VOYAGER with a power of 150W and a lighting distribution type T1 with a real lumen output of 18150lm, and an efficiency of 121lm/W, CRI ≥70 with a 1-10V dimmable driver, made in Die Cast Aluminium Body, Front Tempered Glass and finished in Grey color

| Item code    | 86.OS05.9412.03         |
|--------------|-------------------------|
| Product type | Outdoor                 |
| Category     | Street lights           |
| Family       | Voyager                 |
| Pictograms   | 220 v                   |
|              | 1-10V P CRI 66 70       |
|              | SDCM 50000h<br>5 L70B10 |

## Scheme



## **Photometry**



| Product                    |                                  |
|----------------------------|----------------------------------|
| Real power (W)             | 150                              |
| Real luminous flux (Lm)    | 18150                            |
| Luminous efficiency (Lm/W) | 121                              |
| Beam angle (º)             | T1                               |
| Colour                     | grey                             |
| Control gear included      | yes                              |
| Control gear               | 1-10V                            |
| Type of LED                | LUMILEDS 3030                    |
| Average life time (h)      | Up to 100,000hrs LM70,Ta<br>25°C |
| Colour temperature (K)     | 3000K