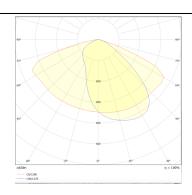

## **Photometry**

| Product                    |                                  |
|----------------------------|----------------------------------|
| Real power (W)             | 150                              |
| Real luminous flux (Lm)    | 18150                            |
| Luminous efficiency (Lm/W) | 121                              |
| Beam angle (º)             | T2                               |
| Colour                     | grey                             |
| Control gear included      | yes                              |
| Control gear               | 1-10V                            |
| Type of LED                | LUMILEDS 3030                    |
| Average life time (h)      | Up to 100,000hrs LM70,Ta<br>25°C |
| Colour temperature (K)     | 3000K                            |
| Colour consistency (SDCM)  | <3                               |
| CRI                        | >80                              |
| IK                         | IK09                             |