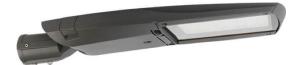

## Voyager

Lavov Street Light from the family VOYAGER with a power of 150W and a lighting distribution type T2 with a real lumen output of 18150lm, and an efficiency of 121lm/W, CRI ≥70 with a 1-10V dimmable driver, made in Die Cast Aluminium Body, Front Tempered Glass and finished in Grey color