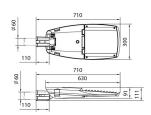

## Voyager

Lavov Street Light from the family VOYAGER with a power of 150W and a lighting distribution type T2 with a real lumen output of 18150lm, and an efficiency of 121lm/W, CRI ≥70 with a 1-10V dimmable driver, made in Die Cast Aluminium Body, Front Tempered Glass and finished in Grey color

| Item code    | 86.OS05.9422.03                  |
|--------------|----------------------------------|
| Product type | Outdoor                          |
| Category     | Street lights                    |
| Family       | Voyager                          |
| Pictograms   | 220 v                            |
|              | 1-10V P 66 CRI 70                |
|              | <b>SDCM</b> 50000h <b>L70B10</b> |

## Scheme



## **Photometry**



| Product                    |                                  |
|----------------------------|----------------------------------|
| Real power (W)             | 150                              |
| Real luminous flux (Lm)    | 18150                            |
| Luminous efficiency (Lm/W) | 121                              |
| Beam angle (º)             | T2                               |
| Colour                     | grey                             |
| Control gear included      | yes                              |
| Control gear               | 1-10V                            |
| Type of LED                | LUMILEDS 3030                    |
| Average life time (h)      | Up to 100,000hrs LM70,Ta<br>25°C |
| Colour temperature (K)     | 3000K