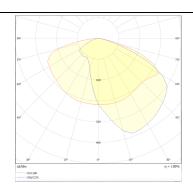

## **Photometry**

| Product                    |                                  |
|----------------------------|----------------------------------|
| Real power (W)             | 150                              |
| Real luminous flux (Lm)    | 18150                            |
| Luminous efficiency (Lm/W) | 121                              |
| Beam angle (º)             | Т3                               |
| Colour                     | grey                             |
| Control gear included      | yes                              |
| Control gear               | 1-10V                            |
| Type of LED                | LUMILEDS 3030                    |
| Average life time (h)      | Up to 100,000hrs LM70,Ta<br>25°C |
| Colour temperature (K)     | 3000K                            |
| Colour consistency (SDCM)  | <3                               |
| CRI                        | >80                              |
| IK                         | IK09                             |