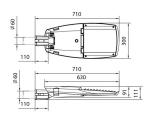

## Voyager

Lavov Street Light from the family VOYAGER with a power of 150W and a lighting distribution type T3 with a real lumen output of 18150lm, and an efficiency of 121lm/W, CRI ≥70 with a 1-10V dimmable driver, made in Die Cast Aluminium Body, Front Tempered Glass and finished in Grey color

| Item code    | 86.OS05.9432.03                    |
|--------------|------------------------------------|
| Product type | Outdoor                            |
| Category     | Street lights                      |
| Family       | Voyager                            |
| Pictograms   | 220 v                              |
|              | 1-10V P CRI 66 70                  |
|              | <b>SDCM</b> 50000h 170 <b>B</b> 10 |

## Scheme



## **Photometry**



| Product                    |                                  |
|----------------------------|----------------------------------|
| Real power (W)             | 150                              |
| Real luminous flux (Lm)    | 18150                            |
| Luminous efficiency (Lm/W) | 121                              |
| Beam angle (º)             | Т3                               |
| Colour                     | grey                             |
| Control gear included      | yes                              |
| Control gear               | 1-10V                            |
| Type of LED                | LUMILEDS 3030                    |
| Average life time (h)      | Up to 100,000hrs LM70,Ta<br>25°C |
| Colour temperature (K)     | 3000K