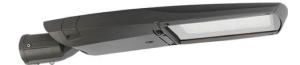

## Voyager

Lavov Street Light from the family VOYAGER with a power of 150W and a lighting distribution type T3 with a real lumen output of 18150lm, and an efficiency of 121lm/W, CRI ≥70 with a 1-10V dimmable driver, made in Die Cast Aluminium Body, Front Tempered Glass and finished in Grey color