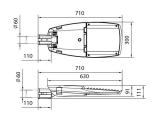

from the family VOYAGER with a power of 180W and a lighting distribution type T1 with a real lumen output of 21780lm, and an efficiency of 121lm/W, CRI ≥70 with a 1-10V dimmable driver, made in Die Cast Aluminium Body, Front Tempered Glass and finished in Grey color

| Item code    | 86.OS05.A412.03                               |
|--------------|-----------------------------------------------|
| Product type | Outdoor                                       |
| Category     | Street lights                                 |
| Family       | Voyager                                       |
| Pictograms   | (→ 220 v )→  C€ Driver<br>240 v 850° C€ INCL. |
|              | 1-10V P CRI 70                                |
|              | SDCM 50000h<br>5 L70B10                       |

## Scheme



## Photometry



| Product                    |                          |
|----------------------------|--------------------------|
| Real power (W)             | 180                      |
| Real luminous flux (Lm)    | 21780                    |
| Luminous efficiency (Lm/W) | 121                      |
| Beam angle (º)             | т1                       |
| Colour                     | grey                     |
| Control gear included      | yes                      |
| Control gear               | 1-10V                    |
| Type of LED                | LUMILEDS 3030            |
| Average life time (h)      | Up to 100,000hrs LM70,Ta |
|                            | 25°C                     |
| Colour temperature (K)     | 3000K                    |
| Colour consistency (SDCM)