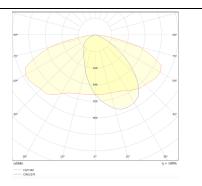

## Photometry

| Product                    |                          |
|----------------------------|--------------------------|
| Real power (W)             | 180                      |
| Real luminous flux (Lm)    | 21780                    |
| Luminous efficiency (Lm/W) | 121                      |
| Beam angle (º)             | т1                       |
| Colour                     | grey                     |
| Control gear included      | yes                      |
| Control gear               | 1-10V                    |
| Type of LED                | LUMILEDS 3030            |
| Average life time (h)      | Up to 100,000hrs LM70,Ta |
|                            | 25°C                     |
| Colour temperature (K)     | 3000K                    |
| Colour consistency (SDCM)  | <4                       |
| CRI                        | >80                      |
| IK                         | IK10                     |
|                            |                          |