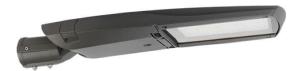

## Voyager

Lavov Street Light from the family VOYAGER with a power of 180W and a lighting distribution type T2 with a real lumen output of 21780lm, and an efficiency of 121lm/W, CRI ≥70 with a 1-10V dimmable driver, made in Die Cast Aluminium Body, Front Tempered Glass and finished in Grey color

| Item code    | 86.OS05.A422.03                                 |
|--------------|-------------------------------------------------|
| Product type | Outdoor                                         |
| Category     | Street lights                                   |
| Family       | Voyager                                         |
| Pictograms   | (→ 220 v )→  C € Driver<br>240 v 850° C € INCL. |
|              | 1-10V P CRI 70                                  |
|              | SDCM 50000h<br>5 L70B10                         |