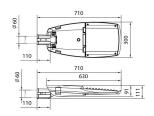

VOYAGER with a power of 180W and a lighting distribution type T2 with a real lumen output of 21780lm, and an efficiency of 121lm/W, CRI ≥70 with a 1-10V dimmable driver, made in Die Cast Aluminium Body, Front Tempered Glass and finished in Grey color

| Item code    | 86.OS05.A422.03                                 |
|--------------|-------------------------------------------------|
| Product type | Outdoor                                         |
| Category     | Street lights                                   |
| Family       | Voyager                                         |
| Pictograms   | (→ 220 v )→  C € Driver<br>240 v 850° C € INCL. |
|              | 1-10V P CRI 70                                  |
|              | SDCM 50000h<br>5 L70B10                         |

## Scheme



## Photometry



| Product                    |                                  |
|----------------------------|----------------------------------|
| Real power (W)             | 180                              |
| Real luminous flux (Lm)    | 21780                            |
| Luminous efficiency (Lm/W) | 121                              |
| Beam angle (º)             | Т2                               |
| Colour                     | grey                             |
| Control gear included      | yes                              |
| Control gear               | 1-10V                            |
| Type of LED                | LUMILEDS 3030                    |
| Average life time (h)      | Up to 100,000hrs LM70,Ta<br>25°C |
| Colour temperature (K)     | 3000K