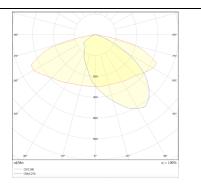

## Photometry

| Product                    |                                  |
|----------------------------|----------------------------------|
| Real power (W)             | 180                              |
| Real luminous flux (Lm)    | 21780                            |
| Luminous efficiency (Lm/W) | 121                              |
| Beam angle (º)             | Т2                               |
| Colour                     | grey                             |
| Control gear included      | yes                              |
| Control gear               | 1-10V                            |
| Type of LED                | LUMILEDS 3030                    |
| Average life time (h)      | Up to 100,000hrs LM70,Ta<br>25°C |
| Colour temperature (K)     | 3000K                            |
| Colour consistency (SDCM)  | <4                               |
| CRI                        | >80                              |
| IK                         | IK10                             |
|                            |                                  |