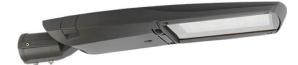

## Voyager

Lavov Street Light from the family VOYAGER with a power of 180W and a lighting distribution type T3 with a real lumen output of 21780lm, and an efficiency of 121lm/W, CRI ≥70 with a 1-10V dimmable driver, made in Die Cast Aluminium Body, Front Tempered Glass and finished in Grey color

| Item code    | 86.OS05.A432.03                  |
|--------------|----------------------------------|
| Product type | Outdoor                          |
| Category     | Street lights                    |
| Family       | Voyager                          |
| Pictograms   | 220 v                            |
|              | 1-10V P CRI 66 70                |
|              | <b>SDCM</b> 50000h <b>L70B10</b> |