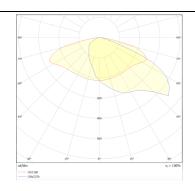

## **Photometry**

| Product                    |                                  |
|----------------------------|----------------------------------|
| Real power (W)             | 180                              |
| Real luminous flux (Lm)    | 21780                            |
| Luminous efficiency (Lm/W) | 121                              |
| Beam angle (º)             | Т3                               |
| Colour                     | grey                             |
| Control gear included      | yes                              |
| Control gear               | 1-10V                            |
| Type of LED                | LUMILEDS 3030                    |
| Average life time (h)      | Up to 100,000hrs LM70,Ta<br>25°C |
| Colour temperature (K)     | 3000K                            |
| Colour consistency (SDCM)  | <4                               |
| CRI                        | >80                              |
| IK                         | IK10                             |