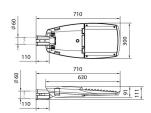

## Voyager

Lavov Street Light from the family VOYAGER with a power of 180W and a lighting distribution type T3 with a real lumen output of 21780lm, and an efficiency of 121lm/W, CRI ≥70 with a 1-10V dimmable driver, made in Die Cast Aluminium Body, Front Tempered Glass and finished in Grey color

| Item code    | 86.OS05.A432.03                  |
|--------------|----------------------------------|
| Product type | Outdoor                          |
| Category     | Street lights                    |
| Family       | Voyager                          |
| Pictograms   | 220 v                            |
|              | 1-10V P CRI 66 70                |
|              | <b>SDCM</b> 50000h <b>L70B10</b> |

## Scheme



## **Photometry**



| Product                    |                                  |
|----------------------------|----------------------------------|
| Real power (W)             | 180                              |
| Real luminous flux (Lm)    | 21780                            |
| Luminous efficiency (Lm/W) | 121                              |
| Beam angle (º)             | Т3                               |
| Colour                     | grey                             |
| Control gear included      | yes                              |
| Control gear               | 1-10V                            |
| Type of LED                | LUMILEDS 3030                    |
| Average life time (h)      | Up to 100,000hrs LM70,Ta<br>25°C |
| Colour temperature (K)     | 3000K