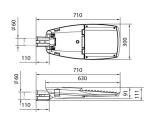

## Voyager

Lavov Street Light from the family VOYAGER with a power of 200W and a lighting distribution type T1 with a real lumen output of 24400lm, and an efficiency of 122lm/W, CRI ≥70 with a 1-10V dimmable driver, made in Die Cast Aluminium Body, Front Tempered Glass and finished in Grey color

| Item code    | 86.OS05.B412.03            |
|--------------|----------------------------|
| Product type | Outdoor                    |
| Category     | Street lights              |
| Family       | Voyager                    |
| Pictograms   | 220 v >   C € Driver INCL. |
|              | 1-10V P CRI 66 70          |
|              | SDCM 50000h<br>5 L70B10    |

## Scheme



## **Photometry**



| Product                    |                                  |
|----------------------------|----------------------------------|
| Real power (W)             | 200                              |
| Real luminous flux (Lm)    | 24400                            |
| Luminous efficiency (Lm/W) | 122                              |
| Beam angle (º)             | T1                               |
| Colour                     | grey                             |
| Control gear included      | yes                              |
| Control gear               | 1-10V                            |
| Type of LED                | LUMILEDS 3030                    |
| Average life time (h)      | Up to 100,000hrs LM70,Ta<br>25°C |
| Colour temperature (K)     | 3000K