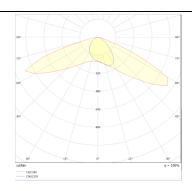

## **Photometry**

| Product                    |                                  |
|----------------------------|----------------------------------|
| Real power (W)             | 200                              |
| Real luminous flux (Lm)    | 24400                            |
| Luminous efficiency (Lm/W) | 122                              |
| Beam angle (º)             | T1                               |
| Colour                     | grey                             |
| Control gear included      | yes                              |
| Control gear               | 1-10V                            |
| Type of LED                | LUMILEDS 3030                    |
| Average life time (h)      | Up to 100,000hrs LM70,Ta<br>25°C |
| Colour temperature (K)     | 3000K                            |
| Colour consistency (SDCM)  | <4                               |
| CRI                        | >80                              |
| IK                         | IK10                             |