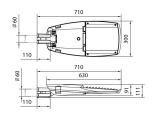

VOYAGER with a power of 200W and a lighting distribution type T2 with a real lumen output of 24400lm, and an efficiency of 122lm/W, CRI ≥70 with a 1-10V dimmable driver, made in Die Cast Aluminium Body, Front Tempered Glass and finished in Grey color

| ltem code    | 86.OS05.B422.03                                 |
|--------------|-------------------------------------------------|
| Product type | Outdoor                                         |
| Category     | Street lights                                   |
| Family       | Voyager                                         |
| Pictograms   | (→ 220 v )→  C € Driver<br>240 v 850° C € INCL. |
|              | 1-10V 🚊 🔽 IP CRI<br>66 70                       |
|              | SDCM 50000h<br>5 L70B10                         |

## Scheme



## Photometry



| Product                    |                                  |
|----------------------------|----------------------------------|
| Real power (W)             | 200                              |
| Real luminous flux (Lm)    | 24400                            |
| Luminous efficiency (Lm/W) | 122                              |
| Beam angle (º)             | Т2                               |
| Colour                     | grey                             |
| Control gear included      | yes                              |
| Control gear               | 1-10V                            |
| Type of LED                | LUMILEDS 3030                    |
| Average life time (h)      | Up to 100,000hrs LM70,Ta<br>25°C |
| Colour temperature (K)     | 3000K