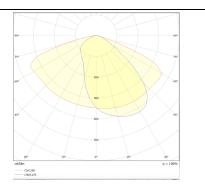

## Photometry

| Product                    |                                  |
|----------------------------|----------------------------------|
| Real power (W)             | 200                              |
| Real luminous flux (Lm)    | 24400                            |
| Luminous efficiency (Lm/W) | 122                              |
| Beam angle (º)             | Т2                               |
| Colour                     | grey                             |
| Control gear included      | yes                              |
| Control gear               | 1-10V                            |
| Type of LED                | LUMILEDS 3030                    |
| Average life time (h)      | Up to 100,000hrs LM70,Ta<br>25°C |
| Colour temperature (K)     | 3000K                            |
| Colour consistency (SDCM)  | <4                               |
| CRI                        | >80                              |
| ІК                         | IK10                             |