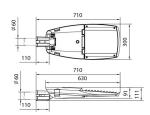

## Voyager

Lavov Street Light from the family VOYAGER with a power of 200W and a lighting distribution type T3 with a real lumen output of 24400lm, and an efficiency of 122lm/W, CRI ≥70 with a 1-10V dimmable driver, made in Die Cast Aluminium Body, Front Tempered Glass and finished in Grey color

| Item code    | 86.OS05.B432.03                    |
|--------------|------------------------------------|
| Product type | Outdoor                            |
| Category     | Street lights                      |
| Family       | Voyager                            |
| Pictograms   | 220 v                              |
|              | 1-10V P CRI 66 70                  |
|              | <b>SDCM</b> 50000h 170 <b>B</b> 10 |

## Scheme



## Photometry



| Product                    |                                  |
|----------------------------|----------------------------------|
| Real power (W)             | 200                              |
| Real luminous flux (Lm)    | 24400                            |
| Luminous efficiency (Lm/W) | 122                              |
| Beam angle (º)             | Т3                               |
| Colour                     | grey                             |
| Control gear included      | yes                              |
| Control gear               | 1-10V                            |
| Type of LED                | LUMILEDS 3030                    |
| Average life time (h)      | Up to 100,000hrs LM70,Ta<br>25°C |
| Colour temperature (K)     | 3000K