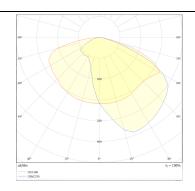

## Photometry

| Product                    |                                  |
|----------------------------|----------------------------------|
| Real power (W)             | 200                              |
| Real luminous flux (Lm)    | 24400                            |
| Luminous efficiency (Lm/W) | 122                              |
| Beam angle (º)             | Т3                               |
| Colour                     | grey                             |
| Control gear included      | yes                              |
| Control gear               | 1-10V                            |
| Type of LED                | LUMILEDS 3030                    |
| Average life time (h)      | Up to 100,000hrs LM70,Ta<br>25°C |
| Colour temperature (K)     | 3000K                            |
| Colour consistency (SDCM)  | <4                               |
| CRI                        | >80                              |
| IK                         | IK10                             |