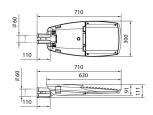

240W and a lighting distribution type T2 with a real lumen output of 28080lm, and an efficiency of 117lm/W, CRI ≥70 with a 1-10V dimmable driver, made in Die Cast Aluminium Body, Front Tempered Glass and finished in Grey color

| Item code    | 86.OS05.C422.03                                    |
|--------------|----------------------------------------------------|
| Product type | Outdoor                                            |
| Category     | Street lights                                      |
| Family       | Voyager                                            |
| Pictograms   | (→ 220 v )→ <br>240 v → <br>850° C€ Driver<br>INCL |
|              | 1-10V (1) (1) (1) (1) (1) (1) (1) (1) (1) (1)      |
|              | SDCM 50000h<br>5 L70B10                            |

## Scheme



## Photometry



| Product                    |                                  |
|----------------------------|----------------------------------|
| Real power (W)             | 240                              |
| Real luminous flux (Lm)    | 28080                            |
| Luminous efficiency (Lm/W) | 117                              |
| Beam angle (º)             | Т2                               |
| Colour                     | grey                             |
| Control gear included      | yes                              |
| Control gear               | 1-10V                            |
| Type of LED                | LUMILEDS 3030                    |
| Average life time (h)      | Up to 100,000hrs LM70,Ta<br>25°C |
| Colour temperature (K)     | 3000K