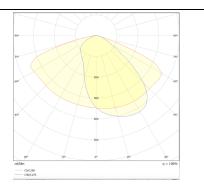

## Photometry

| Product                    |                                  |
|----------------------------|----------------------------------|
| Real power (W)             | 240                              |
| Real luminous flux (Lm)    | 28080                            |
| Luminous efficiency (Lm/W) | 117                              |
| Beam angle (º)             | Т2                               |
| Colour                     | grey                             |
| Control gear included      | yes                              |
| Control gear               | 1-10V                            |
| Type of LED                | LUMILEDS 3030                    |
| Average life time (h)      | Up to 100,000hrs LM70,Ta<br>25°C |
| Colour temperature (K)     | 3000K                            |
| Colour consistency (SDCM)  | <4                               |
| CRI                        | >80                              |
| IK                         | IK10                             |
|                            |                                  |