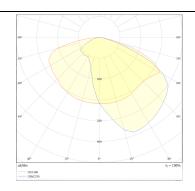

## **Photometry**

| Product                    |                                  |
|----------------------------|----------------------------------|
| Real power (W)             | 240                              |
| Real luminous flux (Lm)    | 28080                            |
| Luminous efficiency (Lm/W) | 117                              |
| Beam angle (º)             | Т3                               |
| Colour                     | grey                             |
| Control gear included      | yes                              |
| Control gear               | 1-10V                            |
| Type of LED                | LUMILEDS 3030                    |
| Average life time (h)      | Up to 100,000hrs LM70,Ta<br>25°C |
| Colour temperature (K)     | 3000K                            |
| Colour consistency (SDCM)  | <4                               |
| CRI                        | >80                              |
| IK                         | IK10                             |