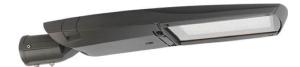

## Voyager

Lavov Street Light from the family VOYAGER with a power of 240W and a lighting distribution type T3 with a real lumen output of 28080lm, and an efficiency of 117lm/W, CRI ≥70 with a 1-10V dimmable driver, made in Die Cast Aluminium Body, Front Tempered Glass and finished in Grey color