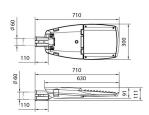

## Voyager

Lavov Street Light from the family VOYAGER with a power of 240W and a lighting distribution type T3 with a real lumen output of 28080lm, and an efficiency of 117lm/W, CRI ≥70 with a 1-10V dimmable driver, made in Die Cast Aluminium Body, Front Tempered Glass and finished in Grey color

| Item code    | 86.OS05.C432.03         |
|--------------|-------------------------|
| Product type | Outdoor                 |
| Category     | Street lights           |
| Family       | Voyager                 |
| Pictograms   | 220 v                   |
|              | 1-10V P CRI 66 70       |
|              | SDCM 50000h<br>5 L70B10 |

## Scheme



## **Photometry**



| Product                    |                                  |
|----------------------------|----------------------------------|
| Real power (W)             | 240                              |
| Real luminous flux (Lm)    | 28080                            |
| Luminous efficiency (Lm/W) | 117                              |
| Beam angle (º)             | Т3                               |
| Colour                     | grey                             |
| Control gear included      | yes                              |
| Control gear               | 1-10V                            |
| Type of LED                | LUMILEDS 3030                    |
| Average life time (h)      | Up to 100,000hrs LM70,Ta<br>25°C |
| Colour temperature (K)     | 3000K