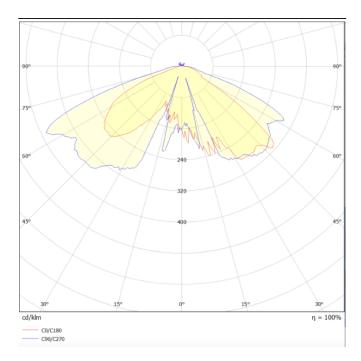

## VILA P60

Lavov Street Light from the family VILA with a power of 30W and a lighting distribution type T3A with a real lumen output of 3382,64lm, and an efficiency of 112,75 lm/W, CRI  $\geq\!70$  with a ON-OFF driver, made in aluminium Body, Front Tempered Glass and finished in Black color. Post mounted. Post diam. 60mm.