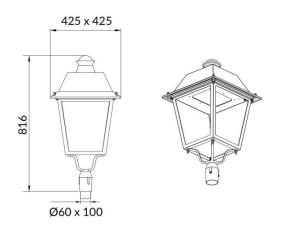

## VILA P60

Lavov Street Light from the family VILA with a power of 30W and a lighting distribution type T3A with a real lumen output of 3382,64lm, and an efficiency of 112,75 lm/W, CRI  $\geq\!70$  with a ON-OFF driver, made in aluminium Body, Front Tempered Glass and finished in Black color. Post mounted. Post diam. 60mm.