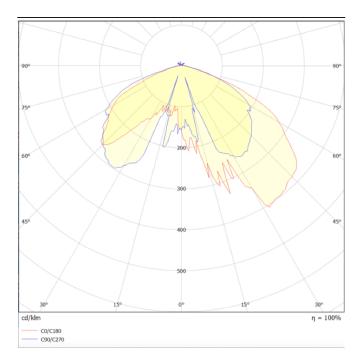

## VILA P60

Lavov Street Light from the family VILA with a power of 30W and a lighting distribution type T4A with a real lumen output of 3300,62lm, and an efficiency of 110,02 lm/W, CRI  $\geq\!70$  with a ON-OFF driver, made in aluminium Body, Front Tempered Glass and finished in Black color. Post mounted. Post diam. 60mm.