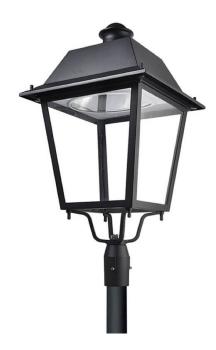

## VILA P60

Lavov Street Light from the family VILA with a power of 30W and a lighting distribution type T4A with a real lumen output of 3300,62lm, and an efficiency of 110,02 lm/W, CRI  $\geq\!70$  with a ON-OFF driver, made in aluminium Body, Front Tempered Glass and finished in Black color. Post mounted. Post diam. 60mm.