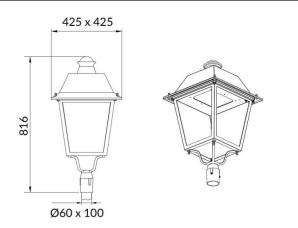

## VILA P60

Lavov Street Light from the family VILA with a power of 30W and a lighting distribution type T4A with a real lumen output of 3300,62lm, and an efficiency of 110,02 lm/W, CRI  $\geq\!70$  with a ON-OFF driver, made in aluminium Body, Front Tempered Glass and finished in Black color. Post mounted. Post diam. 60mm.