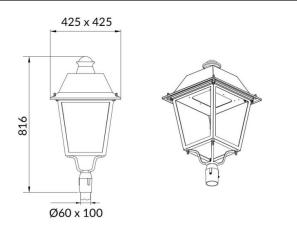

## VILA P60

Lavov Street Light from the family VILA with a power of 40W and a lighting distribution type T3A with a real lumen output of 3941,46lm, and an efficiency of 98,53 lm/W, CRI  $\geq$ 70 with a ON-OFF driver, made in aluminium Body, Front Tempered Glass and finished in Black color. Post mounted. Post diam. 60mm.