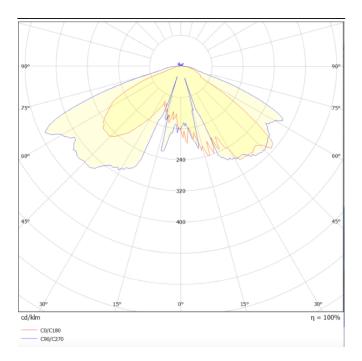

## Photometry

## VILA P60

Lavov Street Light from the family VILA with a power of 40W and a lighting distribution type T3A with a real lumen output of 3941,46lm, and an efficiency of 98,53 lm/W, CRI  $\geq$ 70 with a ON-OFF driver, made in aluminium Body, Front Tempered Glass and finished in Black color. Post mounted. Post diam. 60mm.