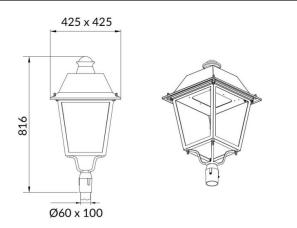

## Scheme

## VILA P60

Lavov Street Light from the family VILA with a power of 40W and a lighting distribution type T4A with a real lumen output of 3846,96lm, and an efficiency of 96,17 lm/W, CRI  $\geq$ 70 with a ON-OFF driver, made in aluminium Body, Front Tempered Glass and finished in Black color. Post mounted. Post diam. 60mm.