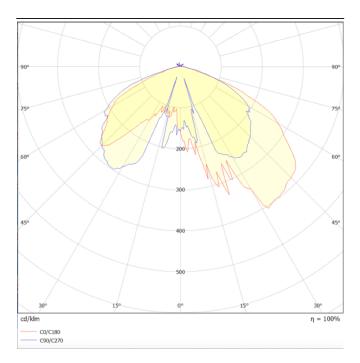

## Photometry

## VILA P60

Lavov Street Light from the family VILA with a power of 40W and a lighting distribution type T4A with a real lumen output of 3846,96lm, and an efficiency of 96,17 lm/W, CRI  $\geq$ 70 with a ON-OFF driver, made in aluminium Body, Front Tempered Glass and finished in Black color. Post mounted. Post diam. 60mm.