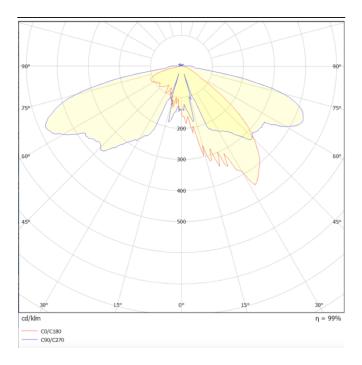

## Photometry

## VILA P60

Lavov Street Light from the family VILA with a power of 60W and a lighting distribution type T2A with a real lumen output of 6612,48lm, and an efficiency of 110,20 lm/W, CRI  $\geq\!70$  with a ON-OFF driver, made in aluminium Body, Front Tempered Glass and finished in Black color. Post mounted. Post diam. 60mm.