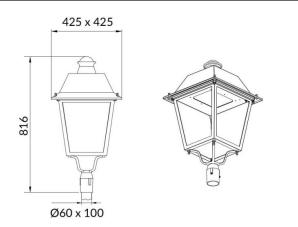

## **Scheme**

## VILA P60

Lavov Street Light from the family VILA with a power of 60W and a lighting distribution type T2A with a real lumen output of 6612,48lm, and an efficiency of 110,20 lm/W, CRI  $\geq\!70$  with a ON-OFF driver, made in aluminium Body, Front Tempered Glass and finished in Black color. Post mounted. Post diam. 60mm.