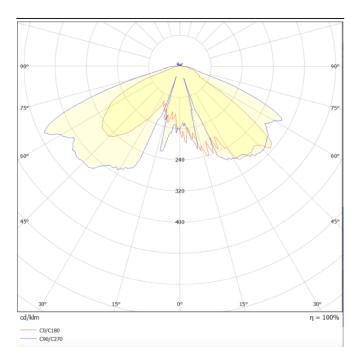

## VILA P60

Lavov Street Light from the family VILA with a power of 60W and a lighting distribution type T3A with a real lumen output of 6851,66lm, and an efficiency of 114,19 lm/W, CRI  $\geq\!70$  with a ON-OFF driver, made in aluminium Body, Front Tempered Glass and finished in Black color. Post mounted. Post diam. 60mm.