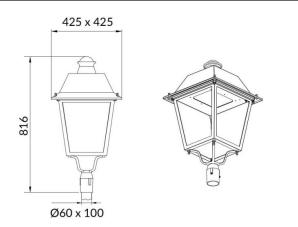

## VILA P60

Lavov Street Light from the family VILA with a power of 60W and a lighting distribution type T3A with a real lumen output of 6851,66lm, and an efficiency of 114,19 lm/W, CRI  $\geq\!70$  with a ON-OFF driver, made in aluminium Body, Front Tempered Glass and finished in Black color. Post mounted. Post diam. 60mm.