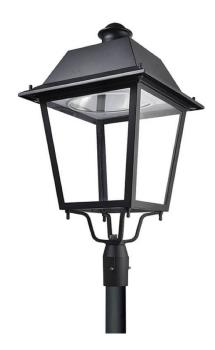

## VILA P60

Lavov Street Light from the family VILA with a power of 60W and a lighting distribution type T4A with a real lumen output of 6649,96lm, and an efficiency of 110,83 lm/W, CRI  $\geq\!70$  with a ON-OFF driver, made in aluminium Body, Front Tempered Glass and finished in Black color. Post mounted. Post diam. 60mm.