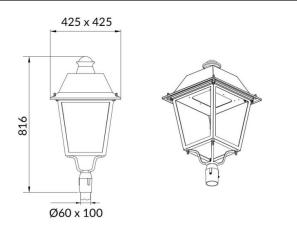

## VILA P60

Lavov Street Light from the family VILA with a power of 60W and a lighting distribution type T4A with a real lumen output of 6649,96lm, and an efficiency of 110,83 lm/W, CRI  $\geq\!70$  with a ON-OFF driver, made in aluminium Body, Front Tempered Glass and finished in Black color. Post mounted. Post diam. 60mm.