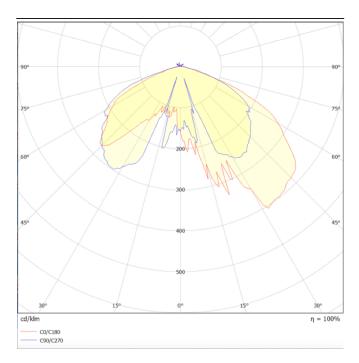

## Photometry

## VILA P60

Lavov Street Light from the family VILA with a power of 60W and a lighting distribution type T4A with a real lumen output of 6649,96lm, and an efficiency of 110,83 lm/W, CRI  $\geq\!70$  with a ON-OFF driver, made in aluminium Body, Front Tempered Glass and finished in Black color. Post mounted. Post diam. 60mm.