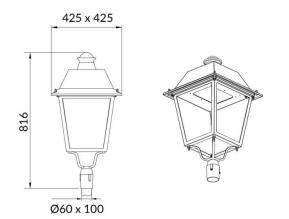

|                           |                    |               |                 |       |
|                                                   | )                         | 8                  | 0             |                 |       |
| Real power (W)                                    |                           |                    | 0<br>179.98   | 3               |       |
| Product  Real power (W)  Real luminous flicitions | flux (Lm)                 | 9                  | 179.98        | 3               | 00001 |

## Control gear included yes **Control** gear **ON-OFF** Light source LED Type of LED **PHILIPS 5050** Average life time (h) 50000h L70B22 3000K Colour temperature (K) Colour consistency (SDCM) <5 CRI >80 ΙK **IK08**

## **Scheme**