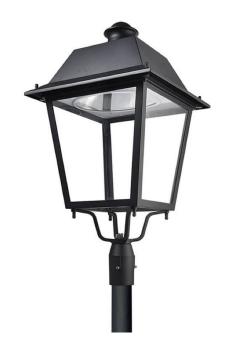

## VILA P60

Lavov Street Light from the family VILA with a power of 80W and a lighting distribution type T1 with a real lumen output of 9179,98lm, and an efficiency of 114,75 lm/W, CRI  $\geq$ 70 with a ON-OFF driver, made in aluminium Body, Front Tempered Glass and finished in Black color. Post mounted. Post diam. 60mm.