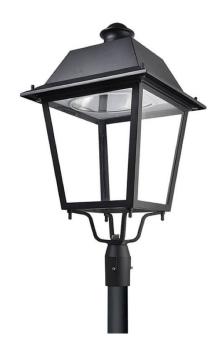

## VILA P60

Lavov Street Light from the family VILA with a power of 80W and a lighting distribution type T2A with a real lumen output of 8719,95lm, and an efficiency of 109,00 lm/W, CRI  $\geq\!70$  with a ON-OFF driver, made in aluminium Body, Front Tempered Glass and finished in Black color. Post mounted. Post diam. 60mm.