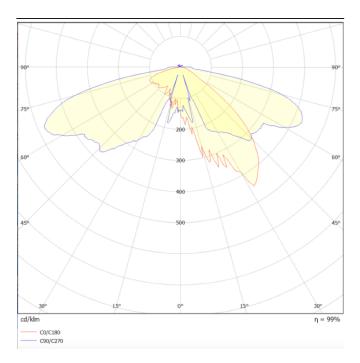

## Scheme



## Photometry





## VILA P60

Lavov Street Light from the family VILA with a power of 80W and a lighting distribution type T2A with a real lumen output of 8719,95lm, and an efficiency of 109,00 lm/W, CRI  $\geq\!70$  with a ON-OFF driver, made in aluminium Body, Front Tempered Glass and finished in Black color. Post mounted. Post diam. 60mm.

| Item code    | 86.0S06.4321.02 Outdoor Street lights |  |
|--------------|---------------------------------------|--|
| Product type |                                       |  |
| Category     |                                       |  |
| Family       | VILA                                  |  |
| Subfamily    | VILA P60                              |  |
| Pictograms   | 220 v                                 |  |
|              | IP CRI SDCM 5