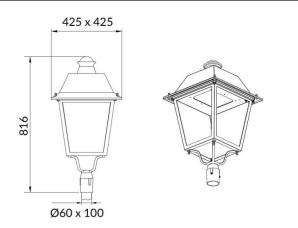

## VILA P60

Lavov Street Light from the family VILA with a power of 80W and a lighting distribution type T2A with a real lumen output of 8719,95lm, and an efficiency of 109,00 lm/W, CRI  $\geq\!70$  with a ON-OFF driver, made in aluminium Body, Front Tempered Glass and finished in Black color. Post mounted. Post diam. 60mm.