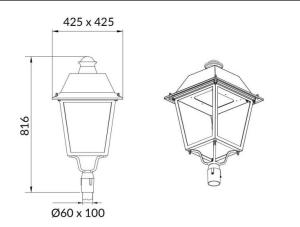

## **Scheme**

## VILA P60

Lavov Street Light from the family VILA with a power of 80W and a lighting distribution type T3A with a real lumen output of 8770,49lm, and an efficiency of 109,63 lm/W, CRI  $\geq$ 70 with a ON-OFF driver, made in aluminium Body, Front Tempered Glass and finished in Black color. Post mounted. Post diam. 60mm.