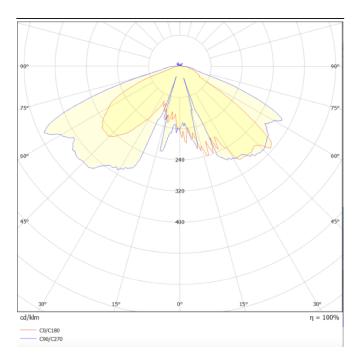

## Photometry

## VILA P60

Lavov Street Light from the family VILA with a power of 80W and a lighting distribution type T3A with a real lumen output of 8770,49lm, and an efficiency of 109,63 lm/W, CRI  $\geq$ 70 with a ON-OFF driver, made in aluminium Body, Front Tempered Glass and finished in Black color. Post mounted. Post diam. 60mm.