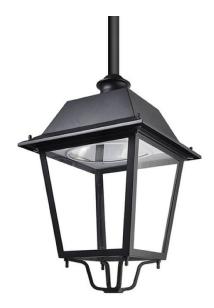

## **VILA W**

Lavov Street Light from the family VILA with a power of 30W and a lighting distribution type T1 with a real lumen output of 3632,71lm, and an efficiency of 121,09 lm/W, CRI  $\geq$ 70 with a ON-OFF driver, made in aluminium Body, Front Tempered Glass and finished in Black color. Wall mounted.