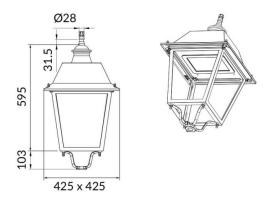

## **VILA W**

Lavov Street Light from the family VILA with a power of 30W and a lighting distribution type T1 with a real lumen output of 3632,71lm, and an efficiency of 121,09 lm/W, CRI  $\geq$ 70 with a ON-OFF driver, made in aluminium Body, Front Tempered Glass and finished in Black color. Wall mounted.

| Product                    |                    |
|----------------------------|--------------------|
| Real power (W)             | 30                 |
| Real luminous flux (Lm)    | 3632.71            |
| Luminous efficiency (Lm/W) | 121.09033333332999 |
| Colour                     | black              |
| Control gear included      | yes                |
| Control gear               | ON-OFF             |
| Light source               | LED                |
| Type of LED                | PHILIPS 5050       |
| Average life time (h)      | 50000h L70B26      |
| Colour temperature (K)     | 3000K              |
| Colour consistency (SDCM)  | <5                 |
| CRI                        | >80                |
| IK                         | IK08               |