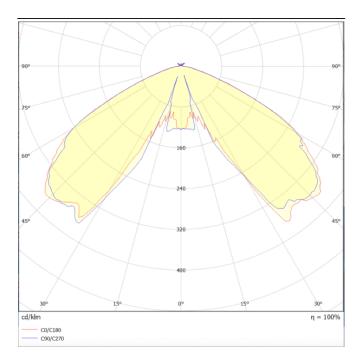

## Photometry

## **VILA W**

Lavov Street Light from the family VILA with a power of 30W and a lighting distribution type T1 with a real lumen output of 3632,71lm, and an efficiency of 121,09 lm/W, CRI  $\geq$ 70 with a ON-OFF driver, made in aluminium Body, Front Tempered Glass and finished in Black color. Wall mounted.