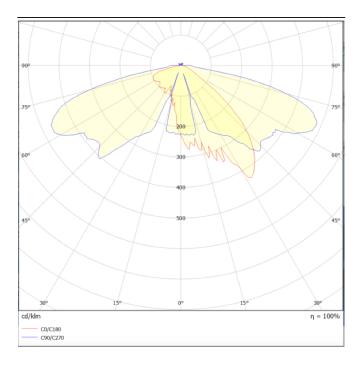

## **Scheme**



## Photometry





## **VILA W**

Lavov Street Light from the family VILA with a power of 30W and a lighting distribution type T2A with a real lumen output of 3329,7 lm, and an efficiency of 110,99 lm/W, CRI  $\geq$ 70 with a ON-OFF driver, made in aluminium Body, Front Tempered Glass and finished in Black color. Wall mounted.

| Item code    | 86.OS07.1321.02           |  |
|--------------|---------------------------|--|
| Product type | Outdoor                   |  |
| Category     | Street lights             |  |
| Family       | VILA                      |  |
| Subfamily    | VILA W                    |  |
| Pictograms   | 220 v                     |  |
|              | IP CRI 5DCM 5             |  |
|              | 50000h<br>L70 <b>B</b> 10 |  |

| Product                    |               |
|------