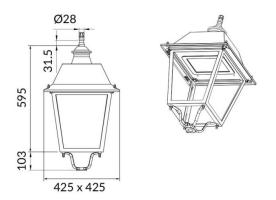

## **Scheme**



## Photometry





## **VILA W**

Lavov Street Light from the family VILA with a power of 30W and a lighting distribution type T2A with a real lumen output of 3329,7 lm, and an efficiency of 110,99 lm/W, CRI  $\geq$ 70 with a ON-OFF driver, made in aluminium Body, Front Tempered Glass and finished in Black color. Wall mounted.

| Item code    | 86.OS07.1321.02           |  |
|--------------|---------------------------|--|
| Product type | Outdoor                   |  |
| Category     | Street lights             |  |
| Family       | VILA                      |  |
| Subfamily    | VILA W                    |  |
| Pictograms   | 220 v                     |  |
|              | IP CRI 5DCM 5             |  |
|              | 50000h<br>L70 <b>B</b> 10 |  |

| Product                    |