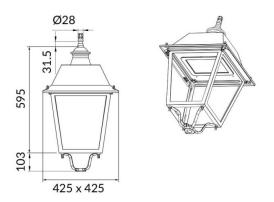

## **Scheme**



## Photometry





## **VILA W**

Lavov Street Light from the family VILA with a power of 30W and a lighting distribution type T3A with a real lumen output of 3493,39 lm, and an efficiency of 116,45 lm/W, CRI  $\geq$ 70 with a ON-OFF driver, made in aluminium Body, Front Tempered Glass and finished in Black color. Wall mounted.

| Item code    | 86.0507.1331.02  Outdoor  Street lights  VILA |  |
|--------------|-----------------------------------------------|--|
| Product type |                                               |  |
| Category     |                                               |  |
| Family       |                                               |  |
| Subfamily    | VILA W                                        |  |
| Pictograms   | 220 v