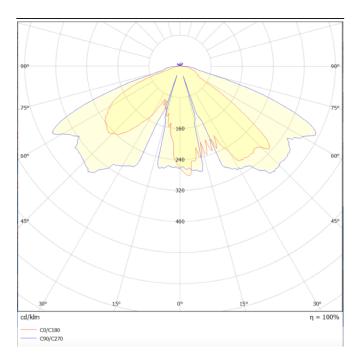

## **Scheme**



## Photometry





## **VILA W**

Lavov Street Light from the family VILA with a power of 30W and a lighting distribution type T3A with a real lumen output of 3493,39 lm, and an efficiency of 116,45 lm/W, CRI  $\geq$ 70 with a ON-OFF driver, made in aluminium Body, Front Tempered Glass and finished in Black color. Wall mounted.

| Item code    | 86.0507.1331.02  Outdoor  Street lights  VILA |  |
|--------------|-----------------------------------------------|--|
| Product type |                                               |  |
| Category     |                                               |  |
| Family       |                                               |  |
| Subfamily    | VILA W                                        |  |
| Pictograms   | 220 v                                         |  |
|