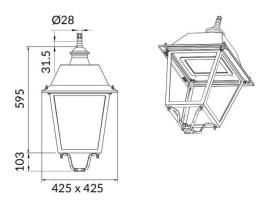

## **Scheme**



## Photometry





## **VILA W**

Lavov Street Light from the family VILA with a power of 30W and a lighting distribution type T4A with a real lumen output of 3409,62 lm, and an efficiency of 113,65 lm/W, CRI  $\geq$ 70 with a ON-OFF driver, made in aluminium Body, Front Tempered Glass and finished in Black color. Wall mounted.

| Item code    | 86.0S07.1341.02 Outdoor Street lights |  |
|--------------|---------------------------------------|--|
| Product type |                                       |  |
| Category     |                                       |  |
| Family       | VILA                                  |  |
| Subfamily    | VILA W                                |  |
| Pictograms   | 220 v                                 |  |
|              | IP CRI SDCM 5