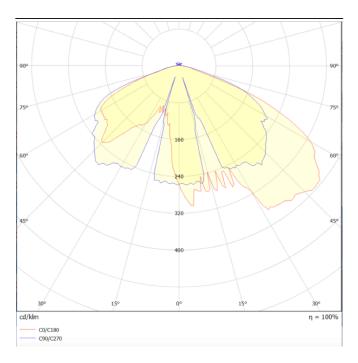

## **Scheme**



## Photometry





## **VILA W**

Lavov Street Light from the family VILA with a power of 30W and a lighting distribution type T4A with a real lumen output of 3409,62 lm, and an efficiency of 113,65 lm/W, CRI  $\geq$ 70 with a ON-OFF driver, made in aluminium Body, Front Tempered Glass and finished in Black color. Wall mounted.

| Item code    | 86.0S07.1341.02 Outdoor Street lights |  |
|--------------|---------------------------------------|--|
| Product type |                                       |  |
| Category     |                                       |  |
| Family       | VILA                                  |  |
| Subfamily    | VILA W                                |  |
| Pictograms   | 220 v                                 |  |
|              | IP CRI SDCM 5                         |  |
|