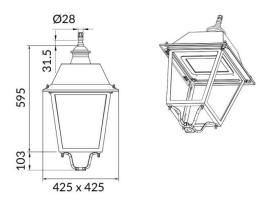

## **Scheme**



## Photometry





## **VILA W**

Lavov Street Light from the family VILA with a power of 40W and a lighting distribution type T1 with a real lumen output of 4131,68 lm, and an efficiency of 103,29 lm/W, CRI  $\geq$ 70 with a ON-OFF driver, made in aluminium Body, Front Tempered Glass and finished in Black color. Wall mounted.

| Item code    | 86.0S07.2311.02  Outdoor  Street lights  VILA |  |
|--------------|-----------------------------------------------|--|
| Product type |                                               |  |
| Category     |                                               |  |
| Family       |                                               |  |
| Subfamily    | VILA W                                        |  |
| Pictograms   | 220 v > C € Driver INCL.