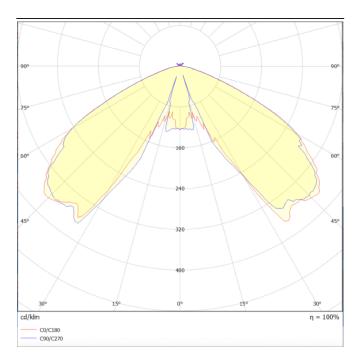

## **Scheme**



## Photometry





## **VILA W**

Lavov Street Light from the family VILA with a power of 40W and a lighting distribution type T1 with a real lumen output of 4131,68 lm, and an efficiency of 103,29 lm/W, CRI  $\geq$ 70 with a ON-OFF driver, made in aluminium Body, Front Tempered Glass and finished in Black color. Wall mounted.

| Item code    | 86.0S07.2311.02  Outdoor  Street lights  VILA |  |
|--------------|-----------------------------------------------|--|
| Product type |                                               |  |
| Category     |                                               |  |
| Family       |                                               |  |
| Subfamily    | VILA W                                        |  |
| Pictograms   | 220 v > C € Driver INCL.                      |  |
|