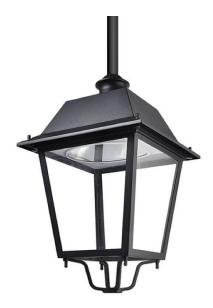

## **VILA W**

Lavov Street Light from the family VILA with a power of 40W and a lighting distribution type T1 with a real lumen output of 4131,68 lm, and an efficiency of 103,29 lm/W, CRI  $\geq$ 70 with a ON-OFF driver, made in aluminium Body, Front Tempered Glass and finished in Black color. Wall mounted.