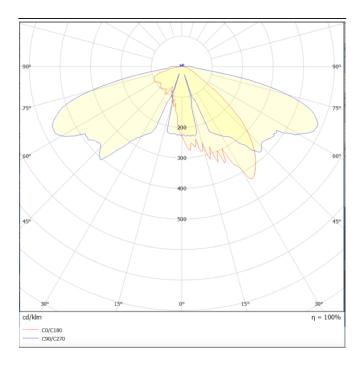

## **Scheme**



## Photometry





## **VILA W**

Lavov Street Light from the family VILA with a power of 40W and a lighting distribution type T2A with a real lumen output of 3958,28 lm, and an efficiency of 98,96 lm/W, CRI  $\geq$ 70 with a ON-OFF driver, made in aluminium Body, Front Tempered Glass and finished in Black color. Wall mounted.

| Item code    | 86.0507.2321.02  Outdoor  Street lights  VILA |  |
|--------------|-----------------------------------------------|--|
| Product type |                                               |  |
| Category     |                                               |  |
| Family       |                                               |  |
| Subfamily    | VILA W                                        |  |
| Pictograms   | 220 v                                         |  |
|