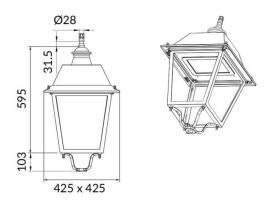

## **Scheme**



## Photometry





## **VILA W**

Lavov Street Light from the family VILA with a power of 40W and a lighting distribution type T2A with a real lumen output of 3958,28 lm, and an efficiency of 98,96 lm/W, CRI  $\geq$ 70 with a ON-OFF driver, made in aluminium Body, Front Tempered Glass and finished in Black color. Wall mounted.

| Item code    | 86.0507.2321.02  Outdoor  Street lights  VILA |  |
|--------------|-----------------------------------------------|--|
| Product type |                                               |  |
| Category     |                                               |  |
| Family       |                                               |  |
| Subfamily    | VILA W                                        |  |
| Pictograms   | 220 v