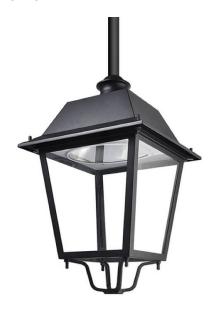

## **VILA W**

Lavov Street Light from the family VILA with a power of 40W and a lighting distribution type T2A with a real lumen output of 3958,28 lm, and an efficiency of 98,96 lm/W, CRI  $\geq$ 70 with a ON-OFF driver, made in aluminium Body, Front Tempered Glass and finished in Black color. Wall mounted.