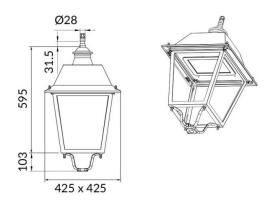

## **Scheme**



## Photometry





## **VILA W**

Lavov Street Light from the family VILA with a power of 40W and a lighting distribution type T4A with a real lumen output of 3930,19 lm, and an efficiency of 98,25 lm/W, CRI  $\geq$ 70 with a ON-OFF driver, made in aluminium Body, Front Tempered Glass and finished in Black color. Wall mounted.

| Item code    | 86.0S07.2341.02  Outdoor  Street lights  VILA |  |
|--------------|-----------------------------------------------|--|
| Product type |                                               |  |
| Category     |                                               |  |
| Family       |                                               |  |
| Subfamily    | VILA W                                        |  |
| Pictograms   | 220 v > C € Driver INCL