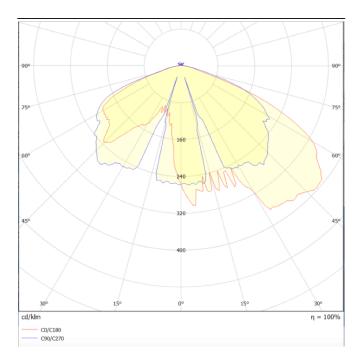

## **Scheme**



## Photometry





## **VILA W**

Lavov Street Light from the family VILA with a power of 40W and a lighting distribution type T4A with a real lumen output of 3930,19 lm, and an efficiency of 98,25 lm/W, CRI  $\geq$ 70 with a ON-OFF driver, made in aluminium Body, Front Tempered Glass and finished in Black color. Wall mounted.

| Item code    | 86.0S07.2341.02  Outdoor  Street lights  VILA |  |
|--------------|-----------------------------------------------|--|
| Product type |                                               |  |
| Category     |                                               |  |
| Family       |                                               |  |
| Subfamily    | VILA W                                        |  |
| Pictograms   | 220 v > C € Driver INCL                       |  |
|