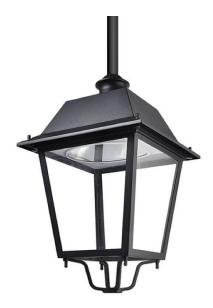

## **VILA W**

Lavov Street Light from the family VILA with a power of 60W and a lighting distribution type T1 with a real lumen output of 7394,18 lm, and an efficiency of 123,24 lm/W, CRI  $\geq$ 70 with a ON-OFF driver, made in aluminium Body, Front Tempered Glass and finished in Black color. Wall mounted.