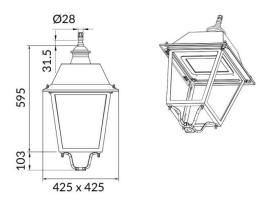

## **VILA W**

Lavov Street Light from the family VILA with a power of 60W and a lighting distribution type T1 with a real lumen output of 7394,18 lm, and an efficiency of 123,24 lm/W, CRI  $\geq$ 70 with a ON-OFF driver, made in aluminium Body, Front Tempered Glass and finished in Black color. Wall mounted.