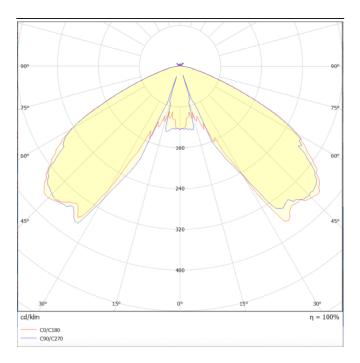

## **VILA W**

Lavov Street Light from the family VILA with a power of 60W and a lighting distribution type T1 with a real lumen output of 7394,18 lm, and an efficiency of 123,24 lm/W, CRI  $\geq$ 70 with a ON-OFF driver, made in aluminium Body, Front Tempered Glass and finished in Black color. Wall mounted.