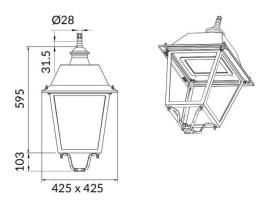

## **VILA W**

Lavov Street Light from the family VILA with a power of 60W and a lighting distribution type T2A with a real lumen output of 6797,49 lm, and an efficiency of 113,29 lm/W, CRI  $\geq$ 70 with a ON-OFF driver, made in aluminium Body, Front Tempered Glass and finished in Black color. Wall mounted.