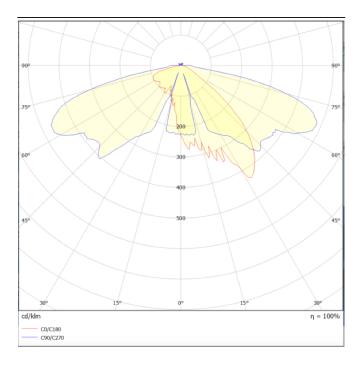

## Photometry

## **VILA W**

Lavov Street Light from the family VILA with a power of 60W and a lighting distribution type T2A with a real lumen output of 6797,49 lm, and an efficiency of 113,29 lm/W, CRI  $\geq$ 70 with a ON-OFF driver, made in aluminium Body, Front Tempered Glass and finished in Black color. Wall mounted.