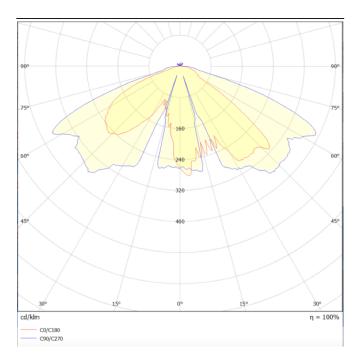

## **Scheme**



## Photometry





## **VILA W**

Lavov Street Light from the family VILA with a power of 60W and a lighting distribution type T3A with a real lumen output of 6980,6 lm, and an efficiency of 116,34 lm/W, CRI  $\geq\!70$  with a ON-OFF driver, made in aluminium Body, Front Tempered Glass and finished in Black color. Wall mounted.

| Item code    | 86.0S07.3331.02<br>Outdoor |  |
|--------------|----------------------------|--|
| Product type |                            |  |
| Category     | Street lights              |  |
| Family       | VILA                       |  |
| Subfamily    | VILA W                     |  |
| Pictograms   | 220 v > OF Driver INCL.    |  |
|              | IP CRI 5DCM 5              |  |
|              | 50000h<br>L70B10           |  |

| Product                    |