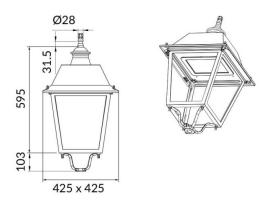

## **Scheme**



## Photometry





## **VILA W**

Lavov Street Light from the family VILA with a power of 60W and a lighting distribution type T3A with a real lumen output of 6980,6 lm, and an efficiency of 116,34 lm/W, CRI  $\geq\!70$  with a ON-OFF driver, made in aluminium Body, Front Tempered Glass and finished in Black color. Wall mounted.

| Item code    | 86.0S07.3331.02<br>Outdoor |  |
|--------------|----------------------------|--|
| Product type |                            |  |
| Category     | Street lights              |  |
| Family       | VILA                       |  |
| Subfamily    | VILA W                     |  |
| Pictograms   | 220 v > OF Driver INCL.    |  |
|              | IP CRI 5DCM 5              |  |
|              | 50000h<br>L70B10           |  |

| Product