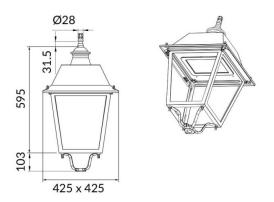

## **Scheme**



## Photometry





## **VILA W**

Lavov Street Light from the family VILA with a power of 60W and a lighting distribution type T4A with a real lumen output of 6821,8 lm, and an efficiency of 113,70 lm/W, CRI  $\geq\!70$  with a ON-OFF driver, made in aluminium Body, Front Tempered Glass and finished in Black color. Wall mounted.

| Item code    | 86.0507.3341.02<br>Outdoor |  |
|--------------|----------------------------|--|
| Product type |                            |  |
| Category     | Street lights              |  |
| Family       | VILA                       |  |
| Subfamily    | VILA W                     |  |
| Pictograms   | 220 v > OF Driver INCL.    |  |
|              | IP CRI 5DCM 5              |  |
|              | 50000h<br>L70B10           |  |

| Product