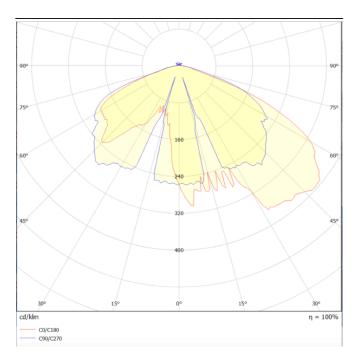

## **Scheme**



## Photometry





## **VILA W**

Lavov Street Light from the family VILA with a power of 60W and a lighting distribution type T4A with a real lumen output of 6821,8 lm, and an efficiency of 113,70 lm/W, CRI  $\geq\!70$  with a ON-OFF driver, made in aluminium Body, Front Tempered Glass and finished in Black color. Wall mounted.

| Item code    | 86.0507.3341.02<br>Outdoor |  |
|--------------|----------------------------|--|
| Product type |                            |  |
| Category     | Street lights              |  |
| Family       | VILA                       |  |
| Subfamily    | VILA W                     |  |
| Pictograms   | 220 v > OF Driver INCL.    |  |
|              | IP CRI 5DCM 5              |  |
|              | 50000h<br>L70B10           |  |

| Product                    |