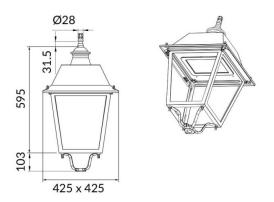

## **VILA W**

Lavov Street Light from the family VILA with a power of 80W and a lighting distribution type T1 with a real lumen output of 9450,53 lm, and an efficiency of 118,13 lm/W, CRI  $\geq$ 70 with a ON-OFF driver, made in aluminium Body, Front Tempered Glass and finished in Black color. Wall mounted.

| Product                    |                   |
|----------------------------|-------------------|
| Real power (W)             | 80                |
| Real luminous flux (Lm)    | 9450.530000000007 |
| Luminous efficiency (Lm/W) | 118.131625        |
| Colour                     | black             |
| Control gear included      | yes               |
| Control gear               | ON-OFF            |
| Light source               | LED               |
| Type of LED                | PHILIPS 5050      |
| Average life time (h)      | 50000h L70B38     |
| Colour temperature (K)     | 3000K             |
| Colour consistency (SDCM)  | <5                |
| CRI                        | >80               |
| IK                         | IK08              |