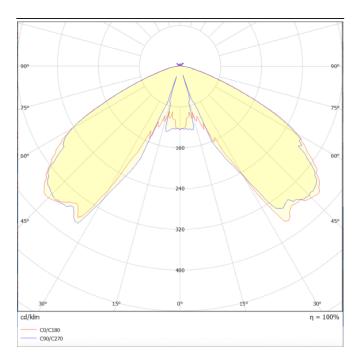

## **Scheme**



## Photometry





## **VILA W**

Lavov Street Light from the family VILA with a power of 80W and a lighting distribution type T1 with a real lumen output of 9450,53 lm, and an efficiency of 118,13 lm/W, CRI  $\geq$ 70 with a ON-OFF driver, made in aluminium Body, Front Tempered Glass and finished in Black color. Wall mounted.

| Item code    | 86.0S07.4311.02  Outdoor  Street lights |  |
|--------------|-----------------------------------------|--|
| Product type |                                         |  |
| Category     |                                         |  |
| Family       | VILA                                    |  |
| Subfamily    | VILA W                                  |  |
| Pictograms   | 220 V                                   |  |
|              | IP CRI 5DCM 5