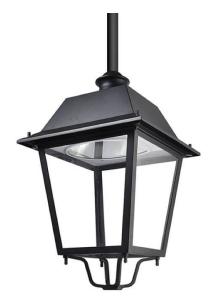

## **VILA W**

Lavov Street Light from the family VILA with a power of 80W and a lighting distribution type T2A with a real lumen output of 9013,77 lm, and an efficiency of 112,67 lm/W, CRI  $\geq$ 70 with a ON-OFF driver, made in aluminium Body, Front Tempered Glass and finished in Black color. Wall mounted.