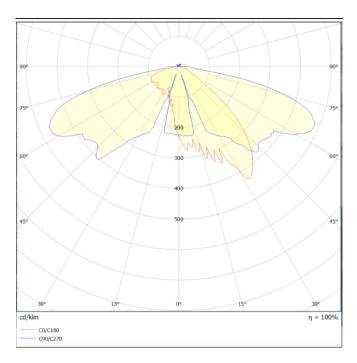

## Photometry

## **VILA W**

Lavov Street Light from the family VILA with a power of 80W and a lighting distribution type T2A with a real lumen output of 9013,77 lm, and an efficiency of 112,67 lm/W, CRI  $\geq$ 70 with a ON-OFF driver, made in aluminium Body, Front Tempered Glass and finished in Black color. Wall mounted.