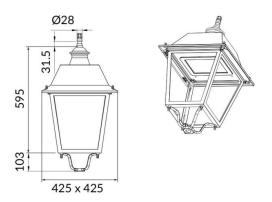

## **Scheme**



## Photometry





## **VILA W**

Lavov Street Light from the family VILA with a power of 80W and a lighting distribution type T2A with a real lumen output of 9013,77 lm, and an efficiency of 112,67 lm/W, CRI  $\geq$ 70 with a ON-OFF driver, made in aluminium Body, Front Tempered Glass and finished in Black color. Wall mounted.

| Item code    | 86.0S07.4321.02  Outdoor  Street lights |  |
|--------------|-----------------------------------------|--|
| Product type |                                         |  |
| Category     |                                         |  |
| Family       | VILA                                    |  |
| Subfamily    | VILA W                                  |  |
| Pictograms   | 220 v > C € Driver INCL.                |  |
|              | IP CRI SDCM 5