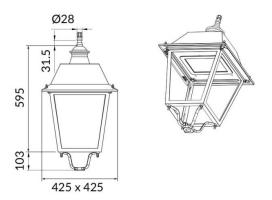

## **Scheme**



## Photometry





## **VILA W**

Lavov Street Light from the family VILA with a power of 80W and a lighting distribution type T3A with a real lumen output of 9007,2 lm, and an efficiency of 112,59 lm/W, CRI  $\geq$ 70 with a ON-OFF driver, made in aluminium Body, Front Tempered Glass and finished in Black color. Wall mounted.

| Item code    | 86.0S07.4331.02  Outdoor  Street lights |  |
|--------------|-----------------------------------------|--|
| Product type |                                         |  |
| Category     |                                         |  |
| Family       | VILA                                    |  |
| Subfamily    | VILA W                                  |  |
| Pictograms   | 220 v                                   |  |
|              | IP CRI SDCM 5