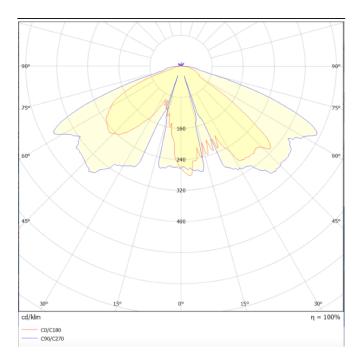

## **Scheme**



## Photometry





## **VILA W**

Lavov Street Light from the family VILA with a power of 80W and a lighting distribution type T3A with a real lumen output of 9007,2 lm, and an efficiency of 112,59 lm/W, CRI  $\geq$ 70 with a ON-OFF driver, made in aluminium Body, Front Tempered Glass and finished in Black color. Wall mounted.

| Item code    | 86.0S07.4331.02  Outdoor  Street lights |  |
|--------------|-----------------------------------------|--|
| Product type |                                         |  |
| Category     |                                         |  |
| Family       | VILA                                    |  |
| Subfamily    | VILA W                                  |  |
| Pictograms   | 220 v                                   |  |
|              | IP CRI SDCM 5