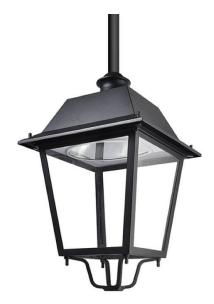

## **VILA W**

Lavov Street Light from the family VILA with a power of 80W and a lighting distribution type T3A with a real lumen output of 9007,2 lm, and an efficiency of 112,59 lm/W, CRI  $\geq$ 70 with a ON-OFF driver, made in aluminium Body, Front Tempered Glass and finished in Black color. Wall mounted.