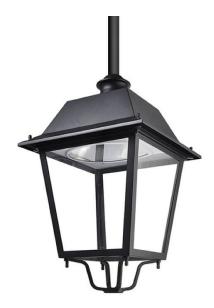

## **VILA W**

Lavov Street Light from the family VILA with a power of 80W and a lighting distribution type T4A with a real lumen output of 8804,3 lm, and an efficiency of 110,05 lm/W, CRI  $\geq$ 70 with a ON-OFF driver, made in aluminium Body, Front Tempered Glass and finished in Black color. Wall mounted.