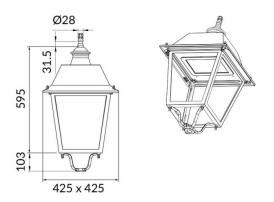

## **Scheme**



## Photometry





## **VILA W**

Lavov Street Light from the family VILA with a power of 80W and a lighting distribution type T4A with a real lumen output of 8804,3 lm, and an efficiency of 110,05 lm/W, CRI  $\geq$ 70 with a ON-OFF driver, made in aluminium Body, Front Tempered Glass and finished in Black color. Wall mounted.

| Item code    | 86.OS07.4341.02           |  |
|--------------|---------------------------|--|
| Product type | Outdoor                   |  |
| Category     | Street lights             |  |
| Family       | VILA                      |  |
| Subfamily    | VILA W                    |  |
| Pictograms   | 220 v                     |  |
|              | IP CRI SDCM 5             |  |
|              | 50000h<br>L70 <b>B</b> 10 |  |

| Product                    |