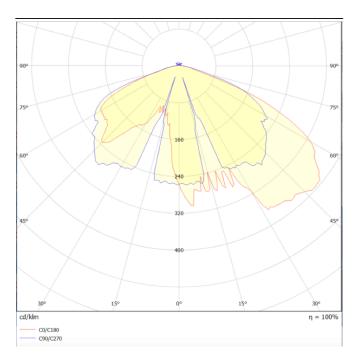

## Photometry

## **VILA W**

Lavov Street Light from the family VILA with a power of 80W and a lighting distribution type T4A with a real lumen output of 8804,3 lm, and an efficiency of 110,05 lm/W, CRI  $\geq$ 70 with a ON-OFF driver, made in aluminium Body, Front Tempered Glass and finished in Black color. Wall mounted.