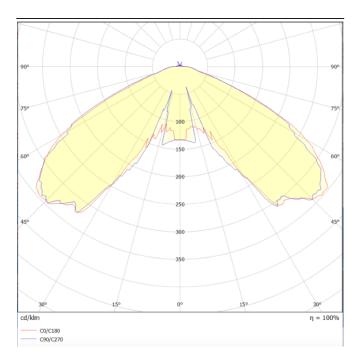

## VILA P27

Lavov Street Light from the family VILA with a power of 30W and a lighting distribution type T1 with a real lumen output of 3528,86 l m, and an efficiency of 117,63 lm/W, CRI  $\geq\!70$  with a ON-OFF driver, made in steel Body, Front Tempered Glass and finished in Black color. Post mounted. Post diam 27mm.