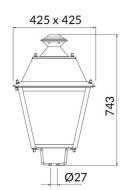

## VILA P27

Lavov Street Light from the family VILA with a power of 30W and a lighting distribution type T1 with a real lumen output of 3528,86 l m, and an efficiency of 117,63 lm/W, CRI  $\geq\!70$  with a ON-OFF driver, made in steel Body, Front Tempered Glass and finished in Black color. Post mounted. Post diam 27mm.